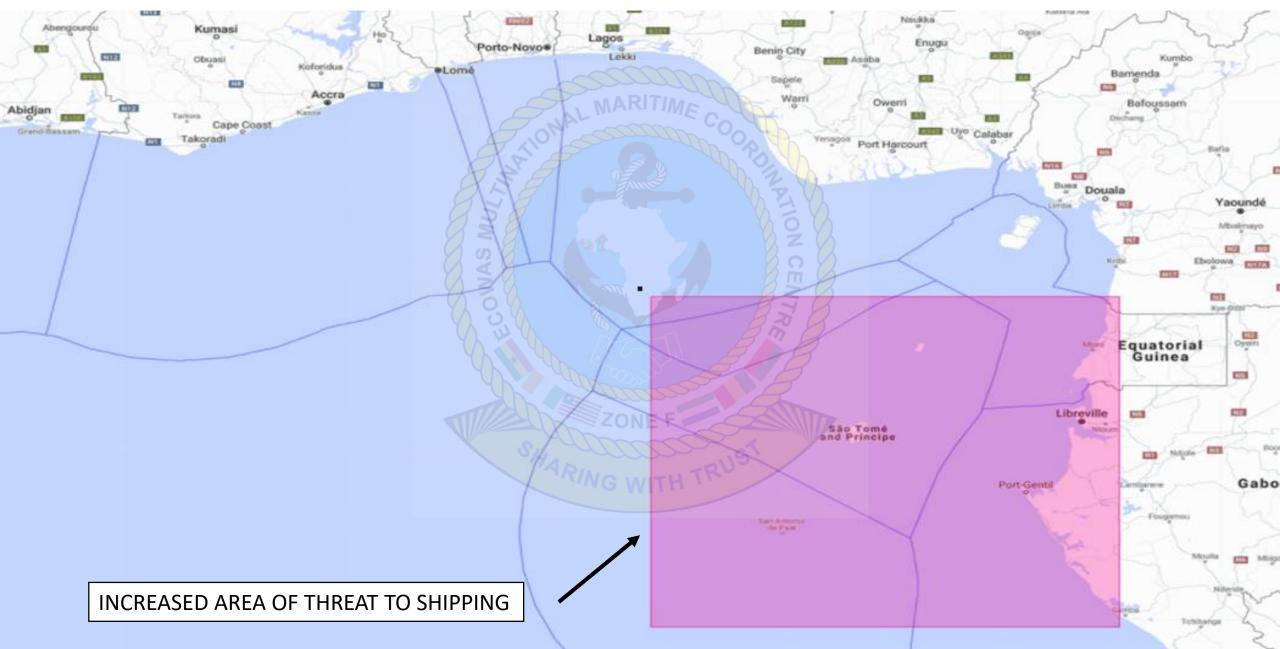

# DETAILS OF INCIDENT INCREASED THREAT TO SHIPPING WITHIN ZONE D MARITIME DOMAIN

Information received indicates a possible increase in piracy attacks against vessels in the coming days within the demarcated area

Coordinates:

A. 022335N 0095021E

B. 022502N 0035745E

C. 025702S 0040011E

D. 025514S 0100212E

# GENERAL AREA OF POSSIBLE PIRATE ATTACK

#### **COMMENTS**

The general area is over 113,760 sqaure nautical miles covering mainly Sao Tome and Principe, Equatorial Guinea and Gabon maritime domain. The general area has so far recorded over 8 incidents including the kidnapping of 15 crew onboard DAVIDE B on 11 March 2021 beyond the EEZ south of Cotonou, Benin. Recall a warning was issued that a deep offshore pirate action group from the Niger Delta Area, Nigeria set sail to sea on 27 June 2021 to attack vessels. The threat of pirate attacks against shipping within the area is evaluated to be high. With the release of all kidnapped crew by pirates except five, the pirate action groups will be determined to attack vessels to kidnap new crew members.

All mariners and vessels transiting the demarcated area are advised to be extra vigilant and if possible make arrangements for escort services. Vessels making arrangements for escort services are advised to ensure proper coordination with coastal authorities to prevent gaps in arrival times which pirates usually exploit to attack vessels. Coastal law enforcement agencies as well as international partners