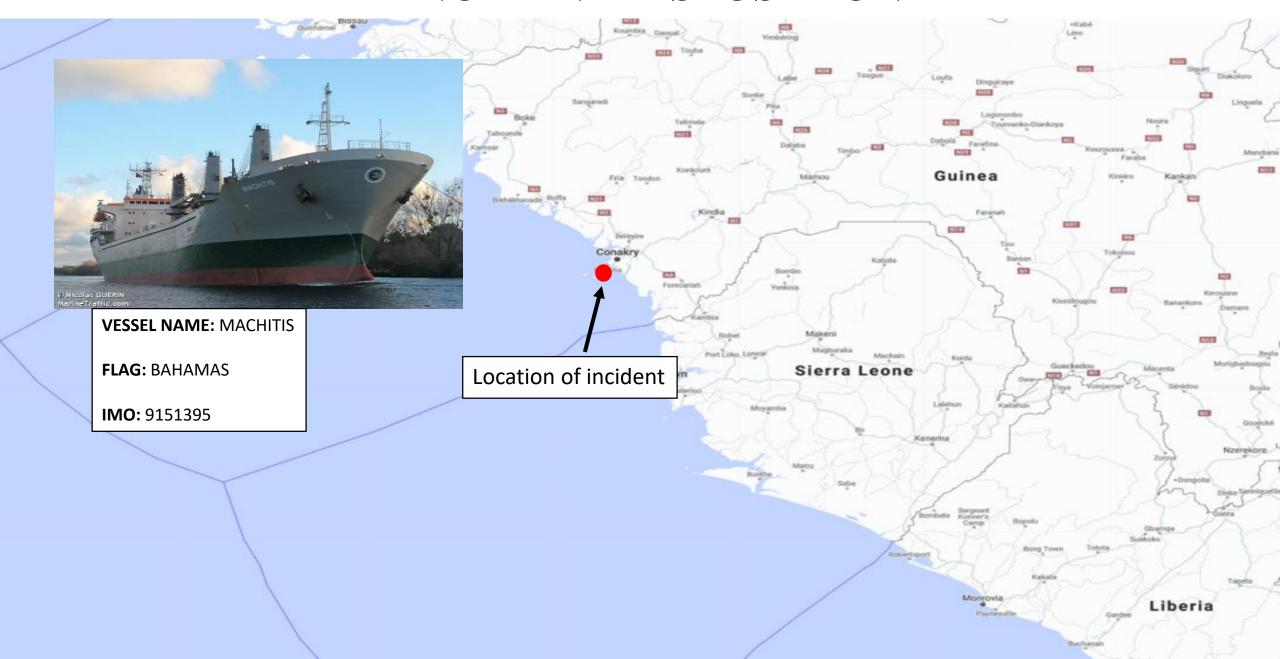

### ARMED ROBERY ONBOARD MV MACHITIS, GUINEA CONAKRY

Information received indicates the Bahamas flag cargo vessel MV MACHITIS was attacked whiles at anchor at position 09°18N – 013°49W about 12NM SE of the Conakry port on the 08 July 21 at 0330UTC.

According to the report, 6 to 7 perpetrators in a skiff armed with guns and knives boarded the vessel. The perpetrators robbed the crew of their money, laptops, phones, and other personal belongings. No injury was however recorded.

#### **COMMENTS:**

This is the second armed robbery incident at Conakry anchorage following a similar incident on MT COMMON FAITH on 2 April 2021 and the fifth within the ports and anchorages of maritime Zone F.